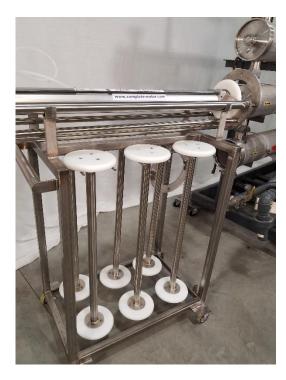

## Membrane Pusher Tool

Complete Water Solutions introduces the new RO Membrane Pusher Tool. This tool was developed to help remove 8" membranes safely from RO housings. Over the years we realized some membranes are difficult to remove from the RO System. Removing fouled membranes or full fit membranes can be difficult and present safety risks. The RO Membrane Tools comes with 2 options for materials of construction, stainless steel and aluminum. The tool comes with both stainless-steel housing adapter and fiberglass housing adapter.

| Part Number | Description                                                                                                                                                                                                                   |
|-------------|-------------------------------------------------------------------------------------------------------------------------------------------------------------------------------------------------------------------------------|
| MEM600S     | Complete Water Solutions Membrane Pusher Tool - Stainless Steel Construction Unit comes with the following: Ram Assembly, (6) Spool Pieces, Stainless Steel Cart, Stainless Steel Housing Adapter, Fiberglass Housing Adapter |
| MEM600A     | Complete Water Solutions Membrane Pusher Tool - Aluminum Construction Unit comes with the following: Ram Assembly, (6) Spool Pieces, Stainless Steel Cart, Stainless Steel Housing Adapter, Fiberglass Housing Adapter        |
| SPOOL3      | Stainless Steel Spool Assembly For 8" Housing                                                                                                                                                                                 |
| SPOOL4      | Aluminum Spool Assembly For 8" Housing                                                                                                                                                                                        |
| RAM30       | Ram Assembly                                                                                                                                                                                                                  |